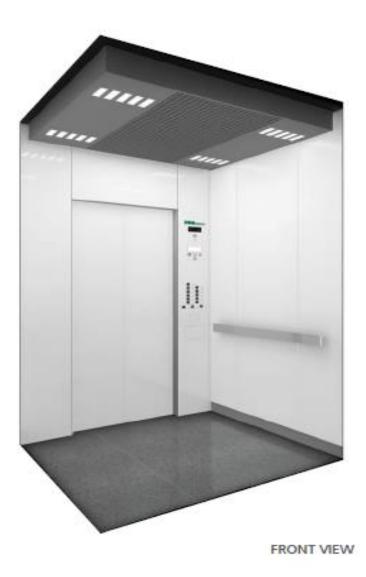

## BASE CAB

# **QUICK SELECTION - SILVER**

#### DETAIL PATTERN

### SINGLE SPEED

| CEILING | HMC-CLO5              |
|---------|-----------------------|
| WALL    | HM-S1 (STS hairline)  |
| DOOR    | HM-SQ (nano steel)    |
| H. RAIL | HR-01                 |
| FLOOR   | (optional- see chart) |