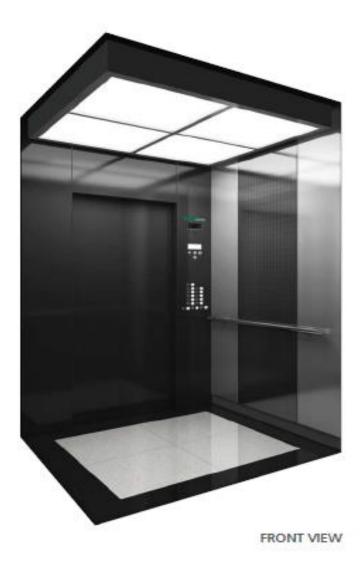

### UPGRADED CAB **QUICK SELECTION - BLACK**

### **CENTER OPEN**

| HMC-CLO2            |
|---------------------|
| HM-BK4 (black bead) |
| HM-GM3 (gemmetal)   |
| HM-SQ (nano steel)  |
| HR-01               |
| HMT-06 (marble)     |
|                     |