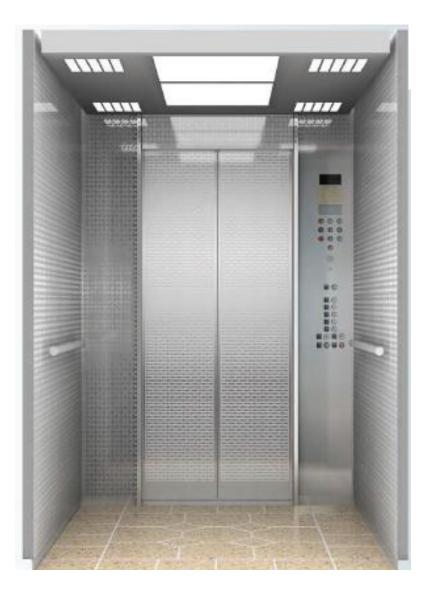

# **BASE CAB**

# **QUICK SELECTION HS-12**

### SINGLE SPEED

| CEILING | HMC-CLO3              |
|---------|-----------------------|
| WALL    | HI GLOSSY SHEET STEEL |
| DOOR    | HI GLOSSY SHEET STEEL |
| CAR ST. | COP-SW001             |
| H. RAIL | HMR-22                |
| FLOOR   | (by-others)           |