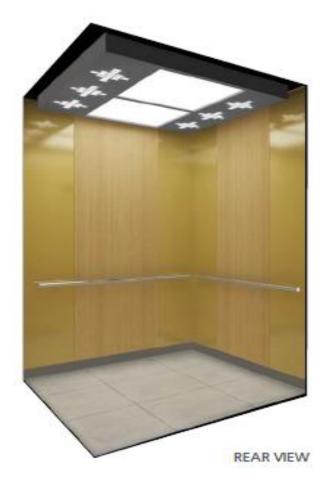

# UPGRADED CAB QUICK SELECTION - GOLD

#### DETAIL PATTERN

### SINGLE SPEED

| CEILING | HMC-CLO1               |
|---------|------------------------|
| WALL    | HM-G3 (gold vibration) |
|         | FUNDER MAX NT          |
| DOOR    | HM-G3 (gold vibration) |
| H. RAIL | HR-01                  |
| FLOOR   | HDT-08 (decotile)      |