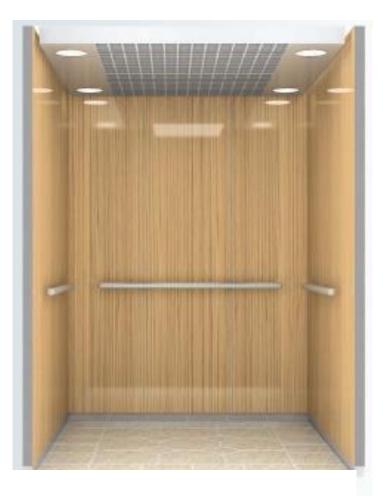

## BASE CAB

# **QUICK SELECTION - SILVER**

#### DETAIL PATTERN

### SINGLE SPEED

| CEILING | HMC-CLO5              |
|---------|-----------------------|
| WALL    | HM-S1 (STS hairline)  |
| DOOR    | HM-SQ (nano steel)    |
| H. RAIL | HR-01                 |
| FLOOR   | (optional- see chart) |