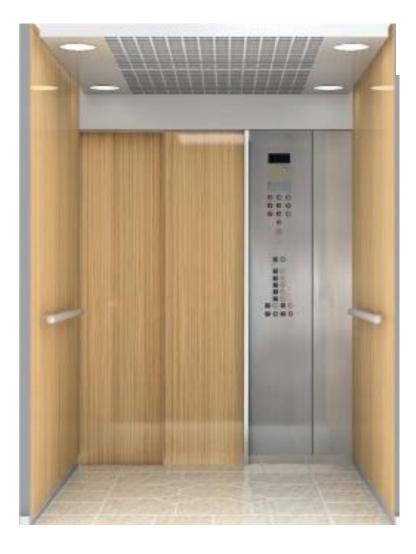

### **BASE CAB**

# **QUICK SELECTION HC-31**

### **CENTER OPEN**

| CEILING | HMC-CLO5              |
|---------|-----------------------|
| WALL    | HI GLOSSY SHEET STEEL |
| DOOR    | HI GLOSSY SHEET STEEL |
| CAR ST. | COP-SW001             |
| H. RAIL | HMR-13                |
| FLOOR   | (by-others)           |