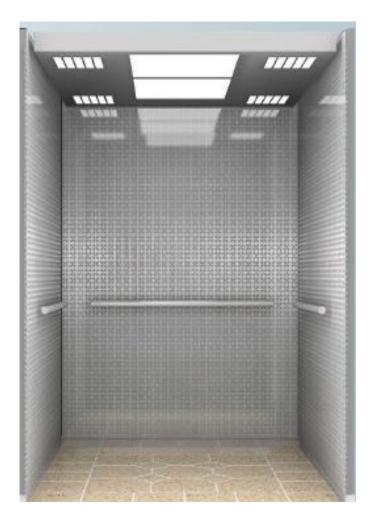

# **QUICK SELECTION HS-21**

### TWO SPEED

| CEILING | HMC-CLO8              |
|---------|-----------------------|
| WALL    | HI GLOSSY SHEET STEEL |
| DOOR    | HI GLOSSY SHEET STEEL |
| CAR ST. | COP-SW001             |
| H. RAIL | HMR-13                |
| FLOOR   | (by-others)           |