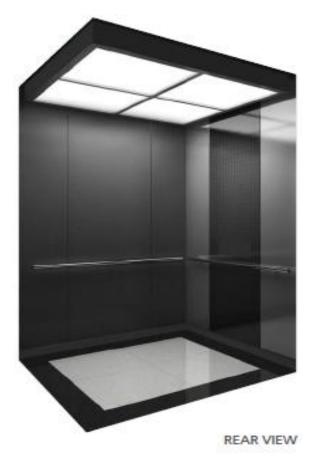

### UPGRADED CAB **QUICK SELECTION - BLACK**

### **CENTER OPEN**

| HMC-CLO2            |
|---------------------|
| HM-BK4 (black bead) |
| HM-GM3 (gemmetal)   |
| HM-SQ (nano steel)  |
| HR-01               |
| HMT-06 (marble)     |
|                     |