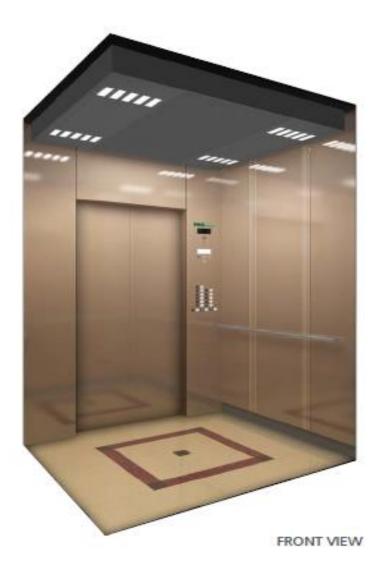

# UPGRADED CAB QUICK SELECTION - GOLD

#### DETAIL PATTERN

### SINGLE SPEED

| CEILING | HMC-CLO1               |
|---------|------------------------|
| WALL    | HM-G3 (gold vibration) |
|         | FUNDER MAX NT          |
| DOOR    | HM-G3 (gold vibration) |
| H. RAIL | HR-01                  |
| FLOOR   | HDT-08 (decotile)      |