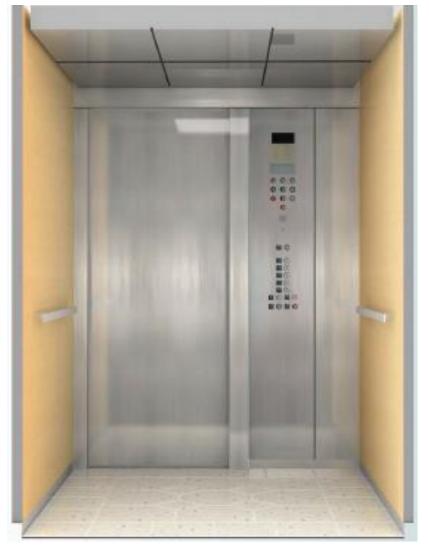

# **QUICK SELECTION HS-21**

### TWO SPEED

| CEILING | HMC-CLO8              |
|---------|-----------------------|
| WALL    | HI GLOSSY SHEET STEEL |
| DOOR    | HI GLOSSY SHEET STEEL |
| CAR ST. | COP-SW001             |
| H. RAIL | HMR-13                |
| FLOOR   | (by-others)           |