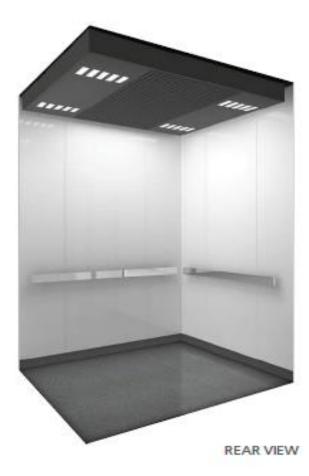

## BASE CAB

# **QUICK SELECTION - SILVER**

#### DETAIL PATTERN

### SINGLE SPEED

| CEILING | HMC-CLO5              |
|---------|-----------------------|
| WALL    | HM-S1 (STS hairline)  |
| DOOR    | HM-SQ (nano steel)    |
| H. RAIL | HR-01                 |
| FLOOR   | (optional- see chart) |