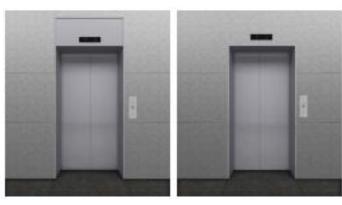

## BASE CAB

# **QUICK SELECTION - SILVER**

#### DETAIL PATTERN

### SINGLE SPEED

| CEILING | HMC-CLO5              |
|---------|-----------------------|
| WALL    | HM-S1 (STS hairline)  |
| DOOR    | HM-SQ (nano steel)    |
| H. RAIL | HR-01                 |
| FLOOR   | (optional- see chart) |

#### w/ Transom (2 sp ss.)