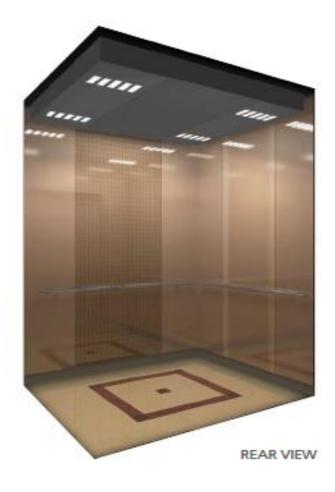

# UPGRADED CAB QUICK SELECTION - BRONZE

#### DETAIL PATTERN

### **CENTER OPEN**

| CEILING | HMC-CLO16            |
|---------|----------------------|
| WALL    | HM-B4 (bronze bead)  |
|         | HM-GM2 (gemmetal)    |
| DOOR    | HM-B4 (bronze bead ) |
| H. RAIL | HR-01                |
| FLOOR   | HMT-01 (marble)      |