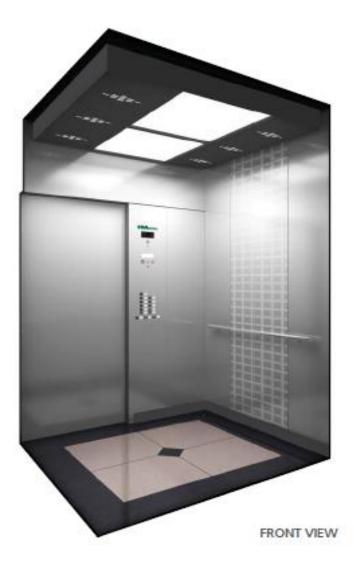

## BASE CAB

# **QUICK SELECTION - SILVER**

#### DETAIL PATTERN

### SINGLE SPEED

| CEILING | HMC-CLO5              |
|---------|-----------------------|
| WALL    | HM-S1 (STS hairline)  |
| DOOR    | HM-SQ (nano steel)    |
| H. RAIL | HR-01                 |
| FLOOR   | (optional- see chart) |