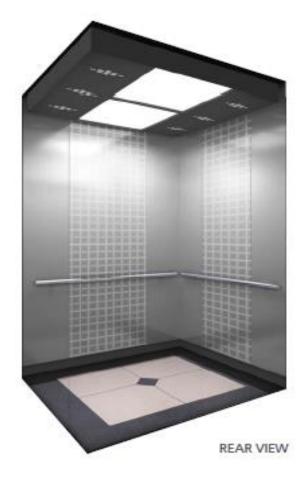

## BASE CAB

# **QUICK SELECTION - SILVER**

#### DETAIL PATTERN

### SINGLE SPEED

| CEILING | HMC-CLO5              |
|---------|-----------------------|
| WALL    | HM-S1 (STS hairline)  |
| DOOR    | HM-SQ (nano steel)    |
| H. RAIL | HR-01                 |
| FLOOR   | (optional- see chart) |