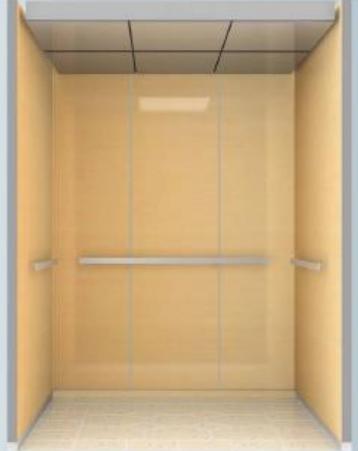

### UPGRADED CAB **QUICK SELECTION - BLACK**

### **CENTER OPEN**

| HMC-CLO2            |
|---------------------|
| HM-BK4 (black bead) |
| HM-GM3 (gemmetal)   |
| HM-SQ (nano steel)  |
| HR-01               |
| HMT-06 (marble)     |
|                     |