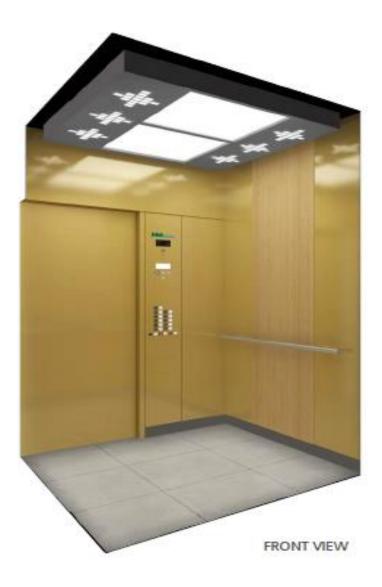

# UPGRADED CAB QUICK SELECTION - GOLD

#### DETAIL PATTERN

### SINGLE SPEED

| CEILING | HMC-CLO1               |
|---------|------------------------|
| WALL    | HM-G3 (gold vibration) |
|         | FUNDER MAX NT          |
| DOOR    | HM-G3 (gold vibration) |
| H. RAIL | HR-01                  |
| FLOOR   | HDT-08 (decotile)      |